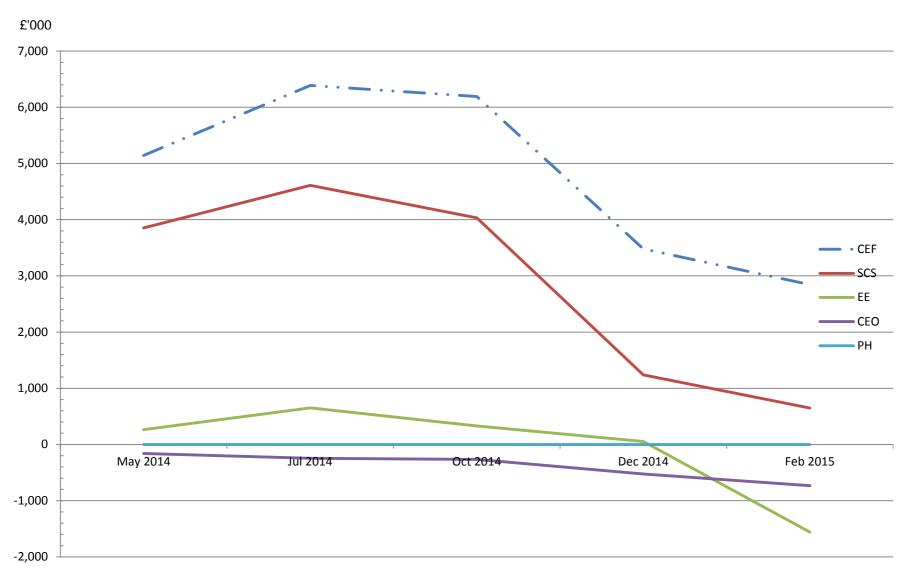

| <u> </u>     | 2,303        | 1,189                   | -4,855       | -7,899       |
|     | The state of the s |              | 2,000        | 1,100                   | 1,000        | .,000        |

Financial Monitoring and Business Strategy Delivery Report CABINET - 21 April 2015 Budget Monitoring



|       |                                        |          | В         | BUDGET 2014/1     | 5             |          | Outturn                  | Projected Year | Projected |
|-------|----------------------------------------|----------|-----------|-------------------|---------------|----------|--------------------------|----------------|-----------|
|       |                                        | Original | Brought   | Virements         | Supplementary | Latest   | Forecast                 | end Variation  | Year end  |
|       |                                        | Budget   | Forward   | to Date           | Estimates     | Estimate | Year end                 |                | Variance  |
| Ref   | Directorate                            |          | from      |